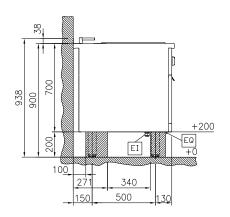

# **Optional Accessories**

Drain ΕI Electrical inlet (power) EQ Equipotential screw

WI Water inlet

Well capacity: 4 lt MIN; 5 lt MAX 40 °C MIN; 90 °C MAX Thermostat Range:

External dimensions, Width: 400 mm External dimensions, Depth: 800 mm 700 mm External dimensions, Height: Net weight: 55 kg

On Base;One-Side