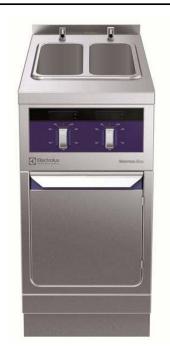

Modular Cooking Range Line thermaline 80 - 2 X 5 It Wells Freestanding Electric Pasta Cooker, 1 Side, Backsplash, H=700

| ITEM #  |  |
|---------|--|
| MODEL " |  |
| MODEL # |  |
| NAME #  |  |
| SIS #   |  |
| <u></u> |  |
| AIA#    |  |

588204 (MAKAEBDDAO)

5+5lt electric Pasta Cooker, one-side operated with backsplash

Configuration: Free standing, one-side operated with backsplash.