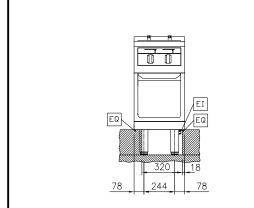

# **Optional Accessories**

Drain ΕI Electrical inlet (power) EQ Equipotential screw

WI Water inlet

# **Key Information:**

Number of wells:

Usable well dimensions

(width): 140 mm

Usable well dimensions

225 mm (height): Usable well dimensions

(depth):

345 mm