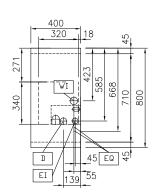

# **Optional Accessories**

Drain ΕI Electrical inlet (power) EQ Equipotential screw

WI Water inlet

#### Water:

Incoming Cold/hot Water line

size: 3/4" Drain line size:

# **Key Information:**

Number of wells:

Usable well dimensions

(width): 140 mm

Usable well dimensions

225 mm (height): Usable well dimensions

(depth):

345 mm

Well capacity: 4 lt MIN; 5 lt MAX 40 °C MIN; 90 °C MAX Thermostat Range:

External dimensions, Width: 400 mm External dimensions, Depth: 800 mm 700 mm External dimensions, Height: Net weight: 55 kg

On Base;One-Side